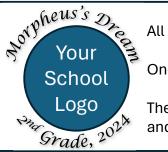

Color-Shifting w/ Heat Mugs (11 oz)

**Enamel Camping** Mugs (12 oz)

Stainless Steel Travel Mugs (14 oz)

All mugs and ornaments are two-sided

One side has your child's design of choice

The other side displays their name, school, and grade (shown to the left)